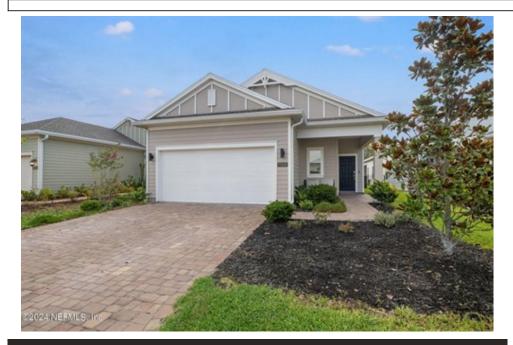

## 7331 Hilladale Creek Ln, Jacksonville, FL 32222

Beds: 3 | Baths: 2 Full, 1 Half

MLS #: 2045854

Jennifer Bray

(904) 900-4766

Jennifer@navytonavy.com

Single Family | 1,710 ft<sup>2</sup> | Lot: 6,970 ft<sup>2</sup> More Info: 7331HilladaleCreekLn.lsForSale.com

## Remarks

This stunning single-story home offers an inviting open-concept design, seamlessly blending the living room, caf, and kitchen areas, which flow out to a screened lanai with a peaceful pond viewperfect for entertaining or relaxing with friends. All three bedrooms, including the private owner's suite, are thoughtfully positioned on one side of the home, ensuring privacy. Additional highlights include tile flooring, an extended paver driveway, and a prime cul-de-sac location. Community amenities include a pool, fitness center, and fishing dock, making outdoor living even more enjoyable!